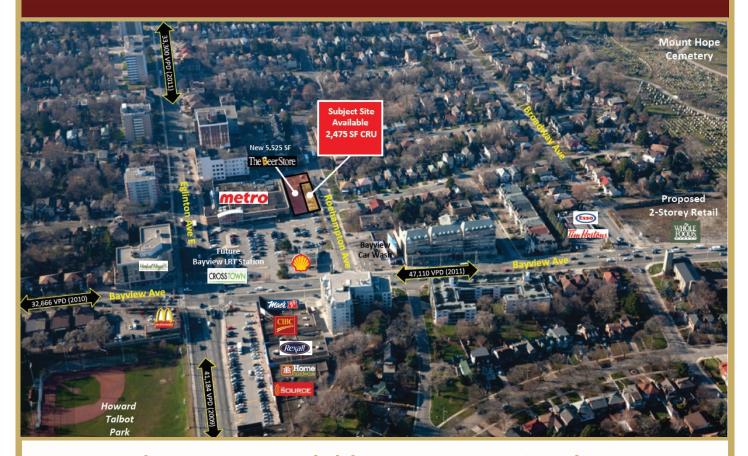

## 609 Roehampton Ave., Toronto

Site Plan / Features

#### **End-cap unit available at Bayview & Eglinton**

- Brand new 2,475 sf end-cap unit
- > Ready for immediate occupancy
- Next to 24 hour Metro grocery store and The Beer Store
- Across the street from a high school
- Bayview LRT station to be located on this corner
- Ideal for specialty retail or services, coffee shop, café, or allday grill, other restaurant uses as well as for walk-in clinic or medical or dental offices
- 2012 estimated population within 3km is 127,431
- > 2012 estimated household income within 3km is \$166,975