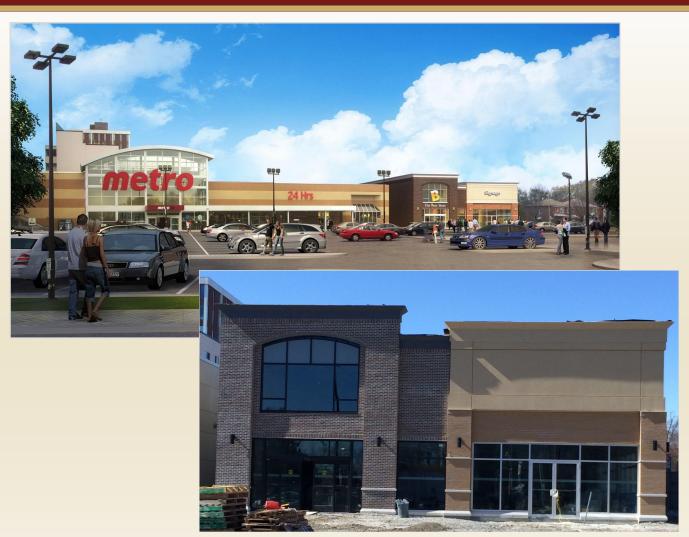

### 609 Roehampton Ave., Toronto

Aerial View / Features

#### **End-cap unit available at Bayview & Eglinton**

- Brand new 2,475 sf end-cap unit
- > Ready for immediate occupancy
- Next to 24 hour Metro grocery store and The Beer Store
- Across the street from a high school
- Bayview LRT station to be located on this corner
- Ideal for specialty retail or services, coffee shop, café, or allday grill, other restaurant uses as well as for walk-in clinic or medical or dental offices
- 2012 estimated population within 3km is 127,431
- > 2012 estimated household income within 3km is \$166,975