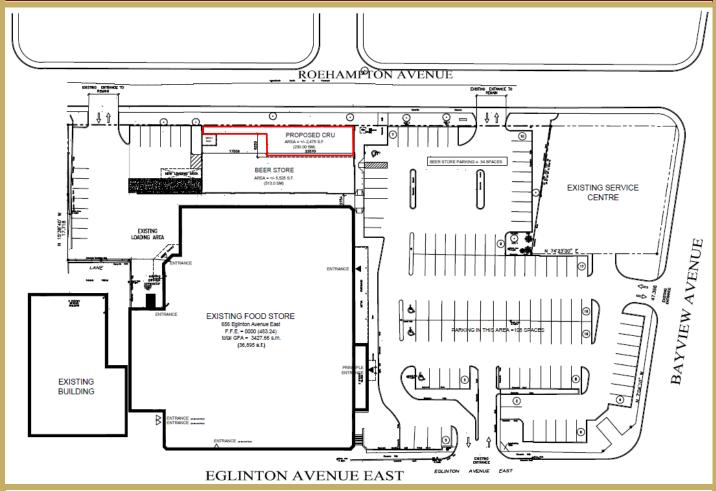

ation contained herein may change from time to time without notice. The property may be withdrawn from the market at any time without notice.

### 609 Roehampton Ave., Toronto

Aerial View / Features



#### **End-cap unit available at Bayview & Eglinton**

- Brand new 2,475 sf end-cap unit
- > Ready for immediate occupancy
- Next to 24 hour Metro grocery store and The Beer Store
- Across the street from a high school
- Bayview LRT station to be located on this corner
- Ideal for specialty retail or services, coffee shop, café, or allday grill, other restaurant uses as well as for walk-in clinic or medical or dental offices
- 2012 estimated population within 3km is 127,431
- > 2012 estimated household income within 3km is \$166,975



## 609 Roehampton Ave., Toronto

Site Plan / Features







# **609 Roehampton Ave., Toronto**

### Demographics

| 2012 Demographic<br>Snapshot                            | 609 Roehampton Ave,<br>Toronto ON<br>1 kilometer ring |                                         | 609 Roehampton Ave,<br>Toronto ON<br>3 kilometer ring |                                         | 609 Roehampton Ave,<br>Toronto ON<br>5 kilometer ring |                                         |
|---------------------------------------------------------|-------------------------------------------------------|-----------------------------------------|-------------------------------------------------------|-----------------------------------------|-------------------------------------------------------|-----------------------------------------|
|