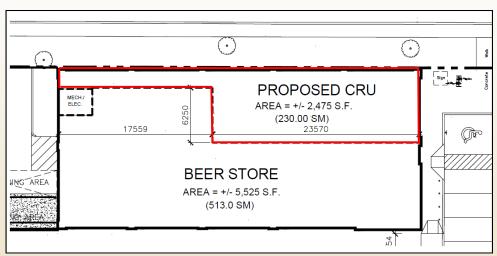

#### **End-cap unit available at Bayview & Eglinton**

- Brand new 2,475 sf end-cap unit
- > Ready for immediate occupancy
- Next to 24 hour Metro grocery store and The Beer Store
- Across the street from a high school
- Bayview LRT station to be located on this corner
- Ideal for specialty retail or services, coffee shop, café, or allday grill, other restaurant uses as well as for walk-in clinic or medical or dental offices
- 2012 estimated population within 3km is 127,431
- > 2012 estimated household income within 3km is \$166,975

## 609 Roehampton Ave., Toronto

Site Plan / Features